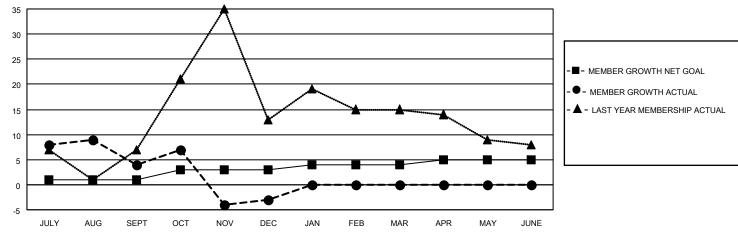

#### GOALS AND ACTUAL MEMBERS CUMULATIVE

| DROPPED CLUBS: 0 |    | 17 CLUBS OF 38 ADDED 1 OR<br>MORE NEW MEMBERS | GENDER DISTRIBUTION                |              |  |
|------------------|----|-----------------------------------------------|------------------------------------|--------------|--|
|                  |    | MORE NEW MEMBERS                              | MALE                               | 537 (62.95%) |  |
|                  |    |                                               | FEMALE                             | 316 (37.05%) |  |
| DROPPED MEMBERS  |    |                                               | NON BINARY                         | 0 (0.00%)    |  |
|                  |    |                                               | PREFER NOT TO ANSWER               | 0 (0.00%)    |  |
| DECEASED         | 3  |                                               |                                    |              |  |
| CLUB CANCELLED   | 0  | CLICK HERE FOR CUMULATIVE                     | TOTAL FAMILY UNIT MEMBERS 181      |              |  |
| OTHER            | 48 | MEMBERSHIP DATA                               |                                    |              |  |
| TOTAL            | 51 |                                               | FAMILY MEMBERS PAYING HALF DUES 91 |              |  |
|                  |    |                                               |                                    |              |  |